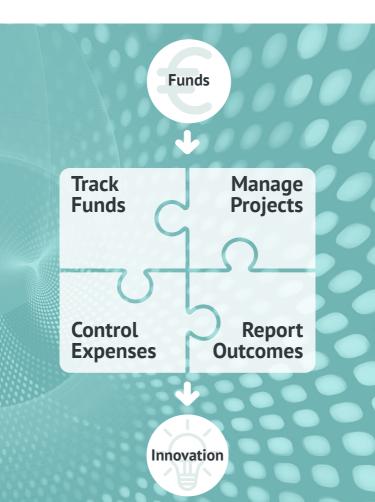

## FROM FUNDING TO INNOVATION

Manage your processes from funding through to innovation.

Innovation starts with funding. SmartSimple Cloud empowers innovators by providing secure and transparent tracking of incoming funds, managing project budgets and workflows, expense tracking and outcome reporting in a single platform.